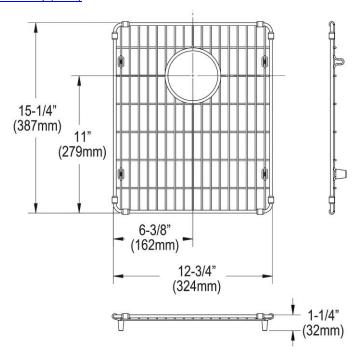

## **PRODUCT SPECIFICATIONS**

Elkay Stainless Steel 12-3/4" x 15-1/4" x 1-1/4" Bottom Grid. Overall dimensions are 12-3/4" x 15-1/4" x 1-1/4".

Made of Stainless Steel

Bottom grids are:

- Custom designed to protect and cover the bottom of your sink.
- Properly positioned opening for convenient access to drain or disposer.
- Built from solid stainless steel to resist corrosion and provide years of service.

| Material:   | Stainless Steel            |
|-------------|----------------------------|
| Finish:     | Polished Stainless Steel   |
| Dimensions: | 12-3/4" x 15-1/4" x 1-1/4" |

Special Note: For bowls with rear center drain opening.

## Elkay Stainless Steel 12-3/4" x 15-1/4" x 1-1/4" Bottom Grid Model(s) EBG1315

| Included Accessorie | 25                                                       |  |
|---------------------|----------------------------------------------------------|--|
| <u>item</u>         | included_accessories_description <u>Spec Sheet (PDF)</u> |  |