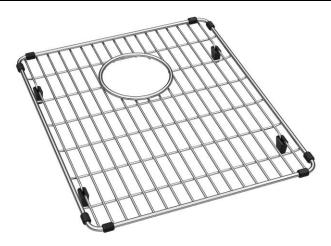

## **PRODUCT SPECIFICATIONS**

Elkay Stainless Steel 12-3/4" x 15-1/4" x 1-1/4" Bottom Grid. Overall dimensions are 12-3/4" x 15-1/4" x 1-1/4".

Made of Stainless Steel

Bottom grids are:

- Custom designed to protect and cover the bottom of your sink.
- Properly positioned opening for convenient access to drain or disposer.
- Built from solid stainless steel to resist corrosion and provide years of service.

| Material:   | Stainless Steel            |
|-------------|----------------------------|
| Finish:     | Polished Stainless Steel   |
| Dimensions: | 12-3/4" x 15-1/4" x 1-1/4" |

Special Note: For bowls with rear center drain opening.

## Elkay Stainless Steel 12-3/4" x 15-1/4" x 1-1/4" Bottom Grid Model(s) EBG1315

| Included Accessorie | 25                                                       |  |
|---------------------|----------------------------------------------------------|--|
| <u>item</u>         | included_accessories_description <u>Spec Sheet (PDF)</u> |  |